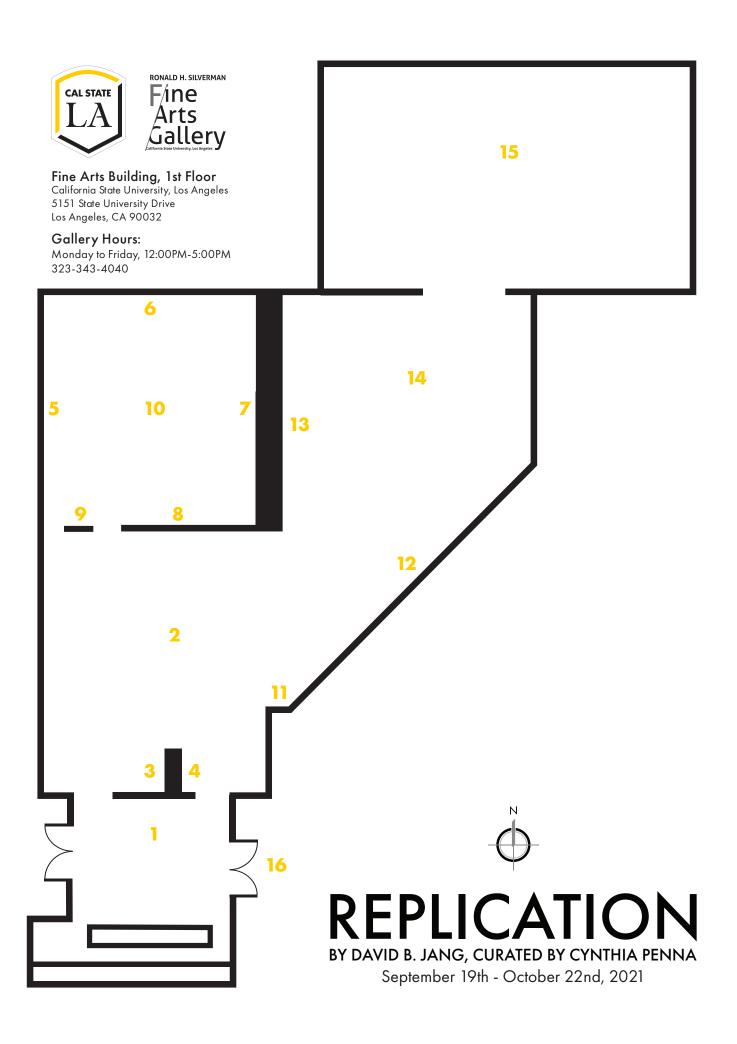

## REPLICATION BY DAVID B. JANG, CURATED BY CYNTHIA PENNA

## September 19th - October 22nd, 2021

- 1 'Black Lewdness', 2016 (Window Blinds, Steel, Electric Motor, Custom Circuit Board)
- 2 'Prevaricate Extended', 2019, 188"x344"x118" (Electric Fans, Trimmer Line, CPU Fan, Motion Sensor, Custom Circuit Board)
- 3 'Convergence', 2021, 2 Pieces, 18"x36" (Torched Aluminum and Oil on Wood)
- 4 'Involve', 2017, 2 Pieces, 24"x32" (Aluminum, Steel and Oil on Wood)
- 5 'Elucidate', 2020, 8 Pieces, 84"x144" (Torched Aluminum and Oil on Wood)
- 6 'Force Bearing Environment', 2020, 96"x96" (Torched Aluminum and Oil on Wood)
- 7 'Substantial', 2020, 3 Pieces, 48"x144" (Torched Aluminum Cans and Oil on Wood)
- 8 'Reify', 2015, 82"x82" (Torched Aluminum and Oil on Wood)
- 9 'Assert', 2014, 36" x36" (Torched Aluminum and Oil on Wood)
- 10 'Constructive Metabolic Rate', 36"x97"x30" (Cellular Screen, Fluorescent Bulb, Electrical Wire and Custom Circuit Board)
- 11 'Nature Position', 2020, 48"x48" (Torched Aluminum and Oil on Wood)
- 12 'Analog Impulse', 2020, 80"x266" (Electric Toothbrush, Zipper Bag, Electrical Wire, Circuit Paint, Motion Sensor and Custom Circuit Board)
- 13 'Compulsive Reproduction, 2021, 85"x68"x8" (Custom-made Chip Bag With Reinforced Foam)
- 14 'My Beautiful Clouds', 2021, 3 Pieces, 98"x168"x36" (Refrigerant Compressor, Humidifier, CPU Fan, Plexiglass, Aluminum, Steel and Custom Circuit Boards)
- 15 'Deflecting Production Extended', 2019, 132"x312"x168" (Electric Motor, Steel, Motion Sensor and Custom Circuit Board)
- 16 'Negative Occurrence', 2018, 2 Pieces, 84"x48"x56" (Plastic Sheets, Cardboard Boxes, Vacuum and Custom Circuit Board)